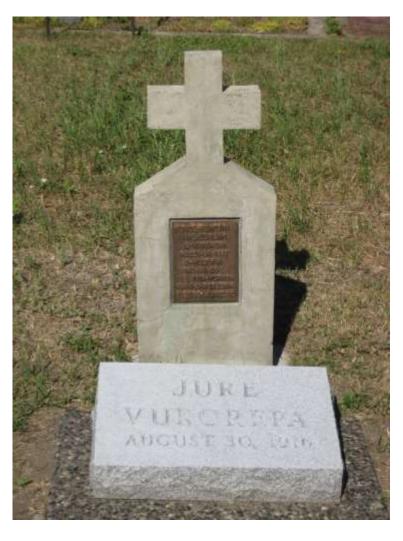

riginal marker of G. Vukorepa







**After Restoration** 





#### **Appendix 4**

Translation of original marker of G. Vukop

HERE IS / RESTS IN PEACE OUR LATE COUNTRYMAN / COMPATRIOT **G VUKOREPA BORN YEAR 1887** IN AUSTRIA DIED ON 29.8. 1916 VERNON WAR PRISONER SHE RAISED (OR LIFTED) / ELEVATED BY L JURCEVIČ



Note: born and year are abbreviated on the marker. It is believed that L Jurcevič is fellow internee Luka Jurosvic who had the marker made.

#### **Translated By:**

Senad Sijercic (Armstrong, British Columbia)

#### Verified By:

Roberto de Lorenzo (Dubrovnik, Croatia) Zeljko (Zachary) Majhen (White Rock, British Columbia) Stefica Komljenovic (Kamloops, British Columbia) Lidija Sambunjak (Samobor, Croatia)

**Appendix 5** New marker of Jure Vukorepa Installed May 21, 2015





#### Samuel Vulović #979 **Subject:**

Samuel (Sam) Vulovich aka

> Savo Vulovic Saml Volovich S. Vulovič

#### **Findings:**

Samuel Vulović was born April 15, 1880 in Braich, Austria according to his Registration of Death. His original grave marker also states he was born on April 15, 1880 in Austria. The Declaration of Intention to become a United States citizen states that Samuel was born September 10, 1880 in Braiche Bocheili, Austria. Currently, no church records can be located to confirm his date of birth.

Samuel's next of kin recorded in the War Graves Registry is a brother, Mike Vulovich living in Butte, Montana. On the Registration of Death it records that Samuel's father was Nickolas Vulovich born in Boca di Cattaro, Austria and his mother was Godana Martinovich born in Braic