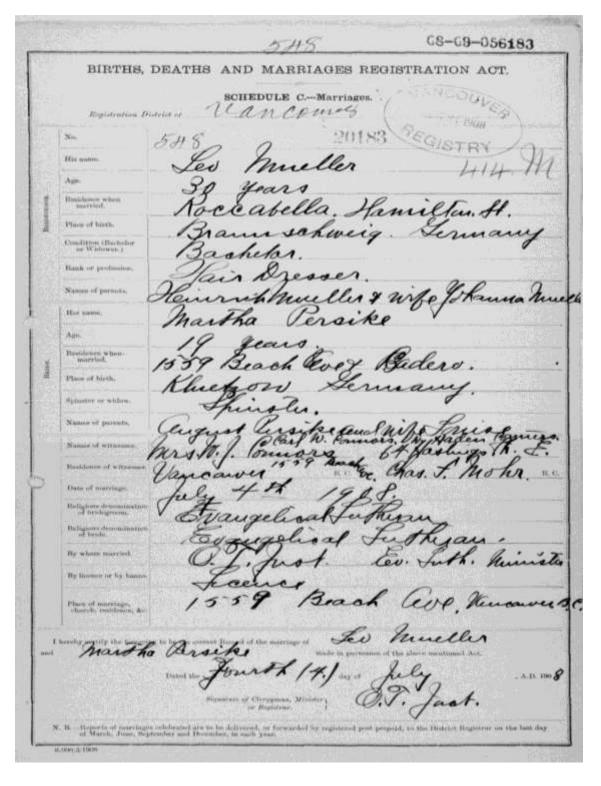

No record of marriage was found for Mile Hećimović / Ećimović or Mike Lachin. According to his Registration of Death it lists his marital status as "single".

Mile's occupation has been recorded as a labourer or a miner.