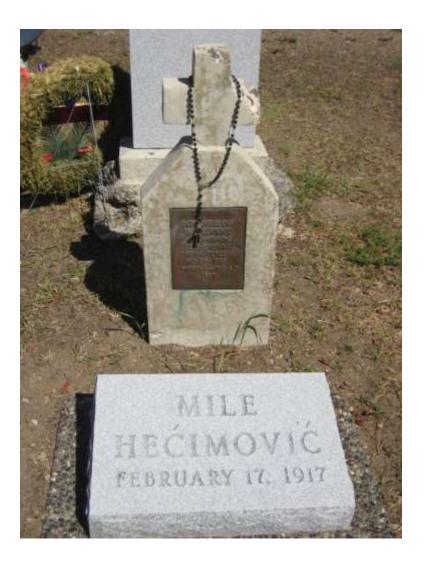

Mile was admitted to the Vernon Jubilee Hospital on February 8, 1917, he died nine days later on February 17, 1917 from pulmonary tuberculosis that led to heart failure. He was interred in Section E, Block 8, Plot 1 of the Pleasant Valley Cemetery on February 20, 1917.

Appendix 5: Original marker of Mile Ećimović<sup>5</sup>

Translation of original marker of Mile Ećimović<sup>6</sup> **Appendix 6:** 

Appendix 7: New marker of Mile Hećimović<sup>7</sup>

<sup>&</sup>lt;sup>1</sup> Royal BC Museum; *British Columbia Death Registrations, 1872-1993*; British Columbia Archives film number B13112, Division of Vital Statistics, Victoria