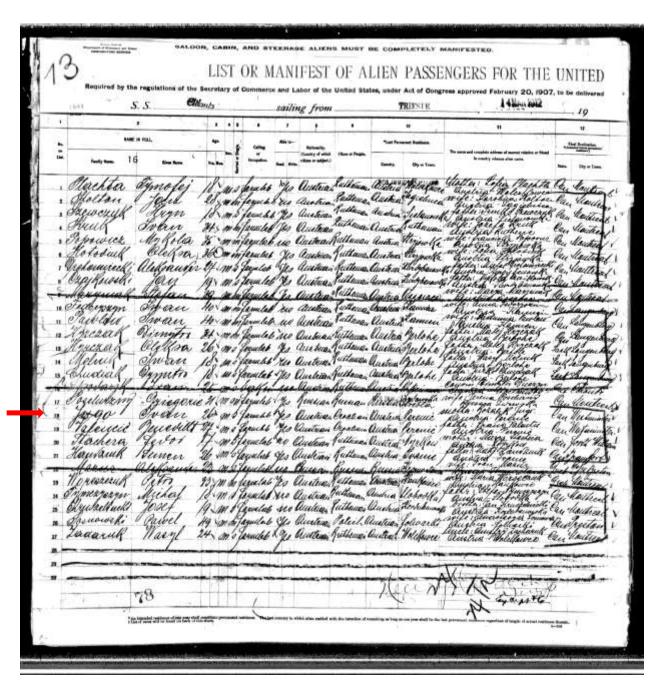

Mile arrived in Canada in June of 1914, into the district of Yale-Cariboo in 1915 and to Vernon in June of 1916. Reviewing records from Library and Archives Canada and the National Archives and Records Administration uncovered a number of immigration records for a Mile Hećimović / Ećimović. The most likely record is one detailing the arrival of a Mile Hecimovic into the Port of Baltimore, Maryland in August of 1909 on the ship Chemnitz that departed from Bremen, Germany. This is the only record for a Mile Hecimovic that was born around 1885 and originated from Perušić.