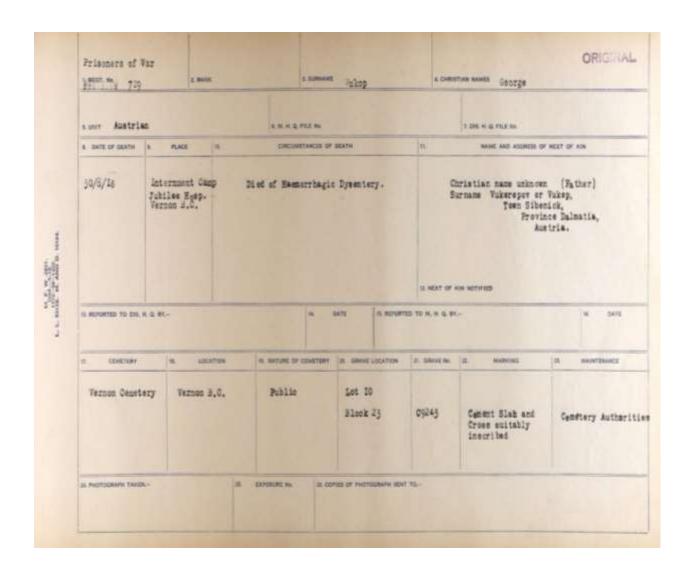

**Appendix 1:** British Columbia Registration of Death<sup>1</sup>

**Appendix 2:** Canada, War Graves Register<sup>2</sup>

Baltimore, Passenger Lists, 1820-1964<sup>3</sup> **Appendix 3:** 

**Appendix 4:** U.S., Border Crossings from Canada to U.S., 1895-19564

<sup>&</sup>lt;sup>2</sup> Library and Archives Canada; War Graves Registers: Circumstances of Death; Box: 278

<sup>&</sup>lt;sup>3</sup> National Archives and Records Administration (NARA); Washington, DC; Records of the US Customs Service, RG36; Series: T844: Roll: 76