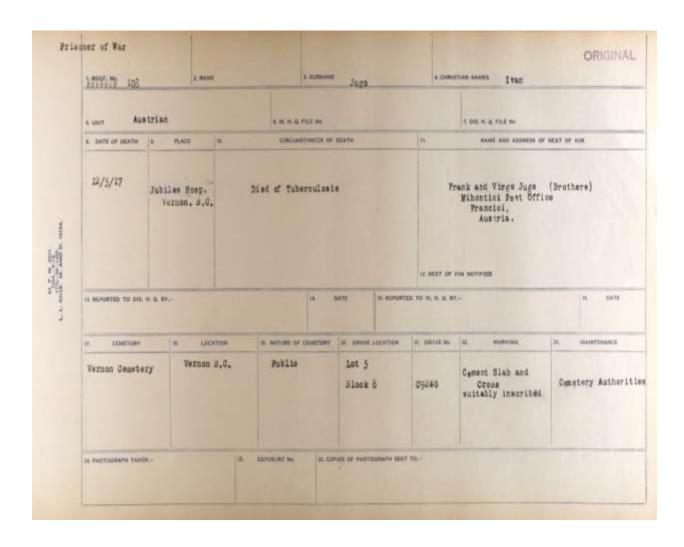

Mile was admitted to the Vernon Jubilee Hospital on February 8, 1917, he died nine days later on February 17, 1917 from pulmonary tuberculosis that led to heart failure. He was interred in Section E, Block 8, Plot 1 of the Pleasant Valley Cemetery on February 20, 1917.