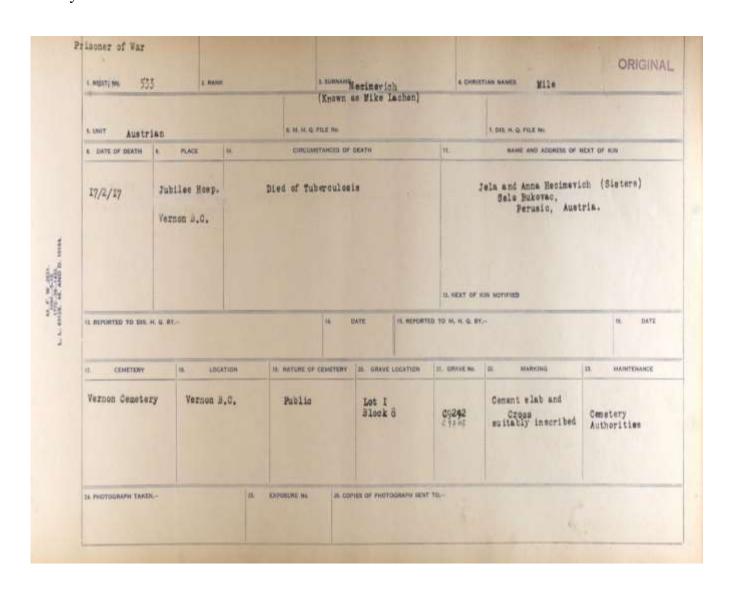

#### Mile Hećimović #533 **Subject:**

Mile Hecimovich aka Mile Ećimović Mile Hecimovic Mike Lachen

Mike Lachin

**Findings:** 

Mile Hećimović was born about 1885 in Austria according to his Registration of Death. On his original grave marker, it also records 1885 as his year of birth. Currently, no church records can be located to determine an exact date of birth.

Mile's next of kin recorded in the War Graves Registry are two sisters, Jela and Anna Hecimovich living in Selo Bukovoc, Persuic, Austria. On the original grave marker of Mile it details that he was from the Village Bukovac, Municipality Perušić. This location is the village of Bukovac Perušićki in the muncipality of Perušić in present day Croatia. Research has shown that the surname Hećimović is still prominent in the village.

Mile was admitted to the Vernon Jubilee Hospital on February 8, 1917, he died nine days later on February 17, 1917 from pulmonary tuberculosis that led to heart failure. He was interred in Section E, Block 8, Plot 1 of the Pleasant Valley Cemetery on February 20, 1917.

**Appendix 1:** British Columbia Registration of Death<sup>1</sup>

**Appendix 2:** Canada, War Graves Register<sup>2</sup>

Baltimore, Passenger Lists, 1820-1964<sup>3</sup> **Appendix 3:** 

**Appendix 4:** U.S., Border Crossings from Canada to U.S., 1895-19564