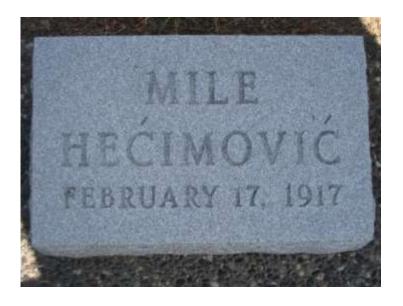

Mile was admitted to the Vernon Jubilee Hospital on February 8, 1917, he died nine days later on February 17, 1917 from pulmonary tuberculosis that led to heart failure. He was interred in Section E, Block 8, Plot 1 of the Pleasant Valley Cemetery on February 20, 1917.

Appendix 5: Original marker of Mile Ećimović<sup>5</sup>

Translation of original marker of Mile Ećimović<sup>6</sup> **Appendix 6:** 

Appendix 7: New marker of Mile Hećimović<sup>7</sup>

<sup>&</sup>lt;sup>1</sup> Royal BC Museum; *British Columbia Death Registrations, 1872-1993*; British Columbia Archives film number B13112, Division of Vital Statistics, Victoria

<sup>&</sup>lt;sup>5</sup> Photographs courtesy of Lawrna S. Myers

<sup>&</sup>lt;sup>6</sup> Photograph courtesy of Lawrna S. Myers

<sup>&</sup>lt;sup>7</sup> Photographs courtesy of Lawrna S. Myers

British Columbia Registration of Death Entry for Mile Hecimovic