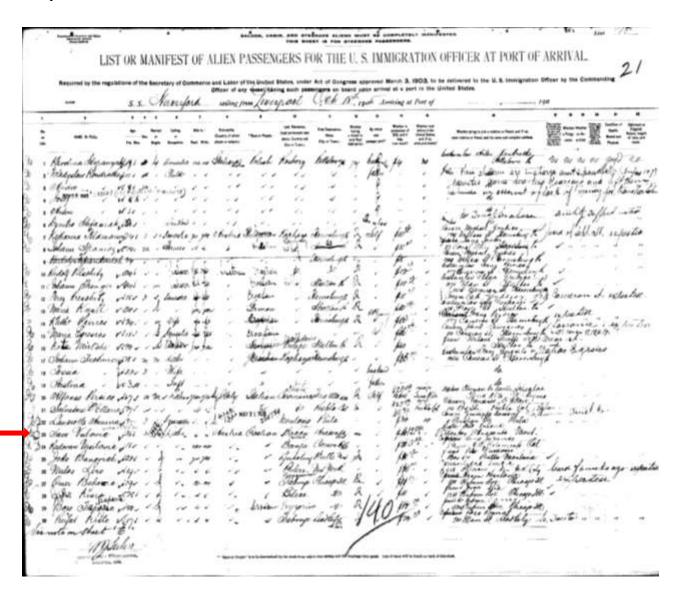

| Clerk,                           |

**Appendix 4** Pennsylvania, Passenger and Crew Lists, 1800-1962 Entry for Savo Vulovic



Philadelphia, Pennsylvania, Immigration Records, Special Boards of Inquiry, 1893-1909 Entry for Savo Vulovic

```
SAVO. (sworn)
    Is 25 years old, Dalmatian, single, never here before, farm labs
cash passenger to brother Mile Vulovic, Box 604, Anaconda, Mont. Has $12
and ticket to New York.
  How long is your brother here? A Over two years.
   When did you hear from him last? A He sent $200 three weeks ago. Do you think your brother will send you noney? A Yes sir.
   Case continued to communicate by Davis; Reiss and Gehringer.
Oct. 31, 1905.
    The s/s Co. reports having received $50 from brother.
    Released by Davis, Reiss and Gehringer.
```

**Appendix 6** 1911 Census of Canada **Entry for Saml Volovich** 



**Appendix 7** Original marker of S. Vulovič







**After Restoration*