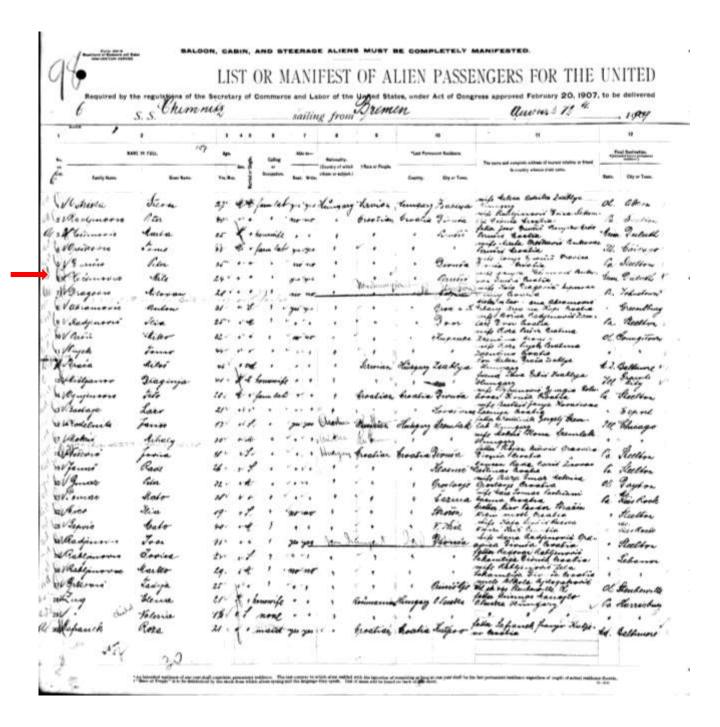

Mile arrived in Canada in June of 1914, into the district of Yale-Cariboo in 1915 and to Vernon in June of 1916. Reviewing records from Library and Archives Canada and the National Archives and Records Administration uncovered a number of immigration records for a Mile Hećimović / Ećimović. The most likely record is one detailing the arrival of a Mile Hecimovic into the Port of Baltimore, Maryland in August of 1909 on the ship Chemnitz that departed from Bremen, Germany. This is the only record for a Mile Hecimovic that was born around 1885 and originated from Perušić.

**Appendix 1:** British Columbia Registration of Death<sup>1</sup>

**Appendix 2:** Canada, War Graves Register<sup>2</sup>

Baltimore, Passenger Lists, 1820-1964<sup>3</sup> **Appendix 3:** 

**Appendix 4:** U.S., Border Crossings from Canada to U.S., 1895-19564