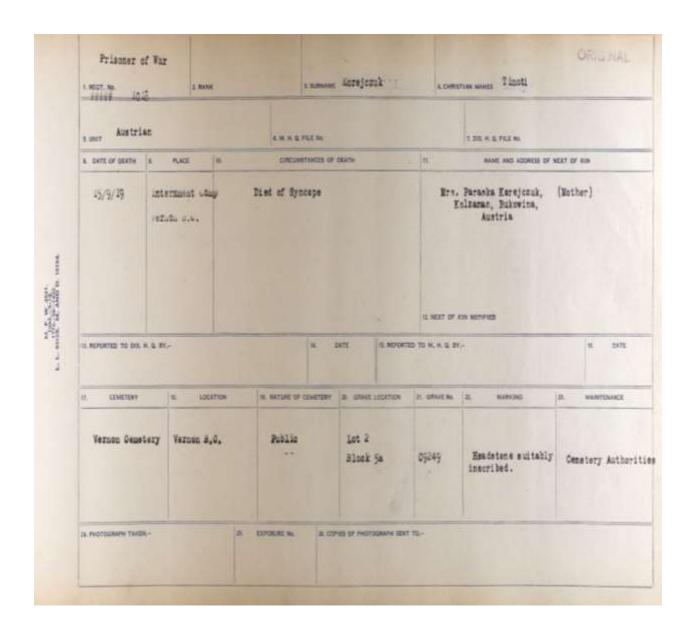

**Objective:** Locate historical information on each of the eleven men (Mile

Hećimović, Bernard Heiny, Ivan Jugo, Karl Johann Keck, Timoti

Korejczuk, Leo Mueller, Stipan Šapina, Wasyl Shapka, Jure

Vukorepa, Samuel Vulović and Wilhelm Heinrich Eduard Wolter)
who perished in the Vernon Interpment Camp