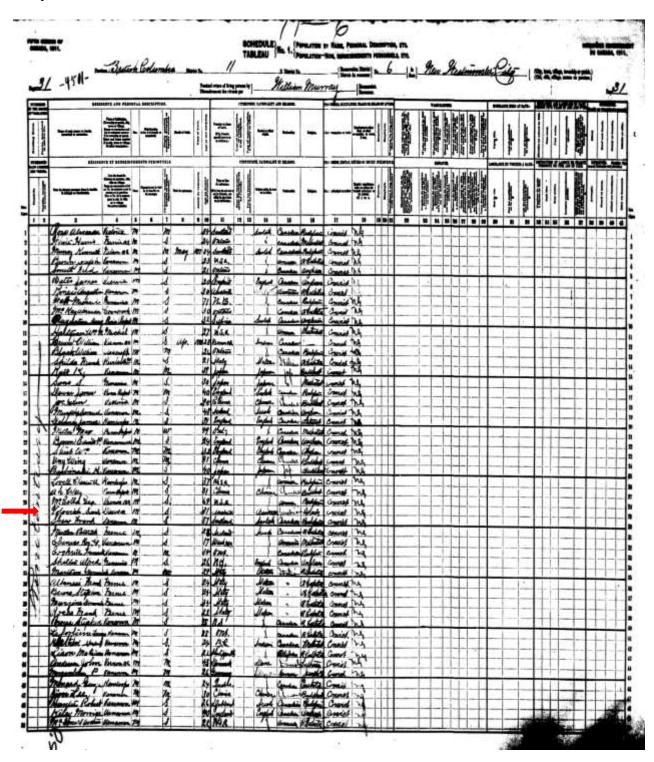

Pennsylvania, Passenger and Crew Lists, 1800-1962 Entry for Savo Vulovic



Philadelphia, Pennsylvania, Immigration Records, Special Boards of Inquiry, 1893-1909 Entry for Savo Vulovic

```
SAVO. (sworn)
    Is 25 years old, Dalmatian, single, never here before, farm labs
cash passenger to brother Mile Vulovic, Box 604, Anaconda, Mont. Has $12
and ticket to New York.
  How long is your brother here? A Over two years.
   When did you hear from him last? A He sent $200 three weeks ago. Do you think your brother will send you noney? A Yes sir.
   Case continued to communicate by Davis; Reiss and Gehringer.
Oct. 31, 1905.
    The s/s Co. reports having received $50 from brother.
    Released by Davis, Reiss and Gehringer.
```

**Appendix 6** 1911 Census of Canada **Entry for Saml Volovich** 



**Appendix 7** Original marker of S. Vulovič







**After Restoration** 





Translation of original marker of S. Vulovič

**HERE RESTS OUR FRIEND** S. VULOVIČ BORN 15•4•1880 IN AUSTRIA DIED 2•12•1918 HERE R.I.P.

Note: P.U.M. = POĆIVA U MIRU



### **Translated By:**

Zeljko (Zachary) Majhen (White Rock, British Columbia)

## Verified By:

Stefica Komljenovic (Kamloops, British Columbia) Lidija Sambunjak (Samobor, Croatia)

**Appendix 9** New marker of Samuel Vulović Installed May 21, 2015





**Wilhelm Heinrich Eduard Wolter #346 Subject:** 

> William Henry Edward Wolters aka Heinrich Eduard Wilhelm Wolter

**Findings:** 

Wilhelm Heinrich Eduard Wolter was born on April 29, 1859 in Stettin, Germany according to his Registration of Death. One baptism record was located for a Wilhe