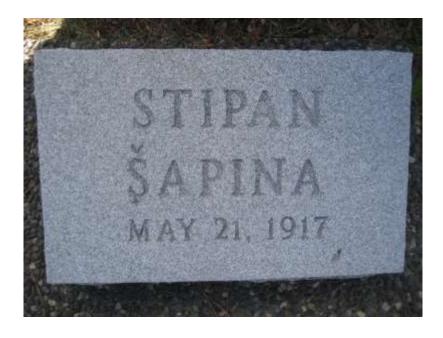

|

Appendix 2 Canada, War Graves Registers (Circumstances of Casualty), 1914-1948 **Entry for Steve Sapich** 



**Appendix 3** Original marker of Stipan Šapina



Note that part of the marker read: "Erected by  $\_\_k$  Sapina"

**Appendix 4** New marker of Stipan Šapina Installed May 21, 2015





As the original marker for Stipan was destroyed the remnants of the marker were removed and the base used as the foundation for the new commemorative monument.

Wasyl Shapka #974 **Subject:** 

> V. Szapka aka Wasyl Szapka

**Findings:** 

Wasyl Shapka was born on February 23, 1892 in Koczman (presumed to be Kotzman), Bukovina, Austria according to his Registration of Death. Currently, no church records can be located to confirm the accuracy of the date. The name of Wasyl's father is recorded as Hryhor Shapka on the Registration. There is no next of kin recorded in the War Graves Registry for Wasyl.

Wasyl arrived in Canada about 1908, into the district of Yale-Cariboo and to Vernon in late August of 1918.

Reviewing records from Library and Archives Canada and the National Archives an