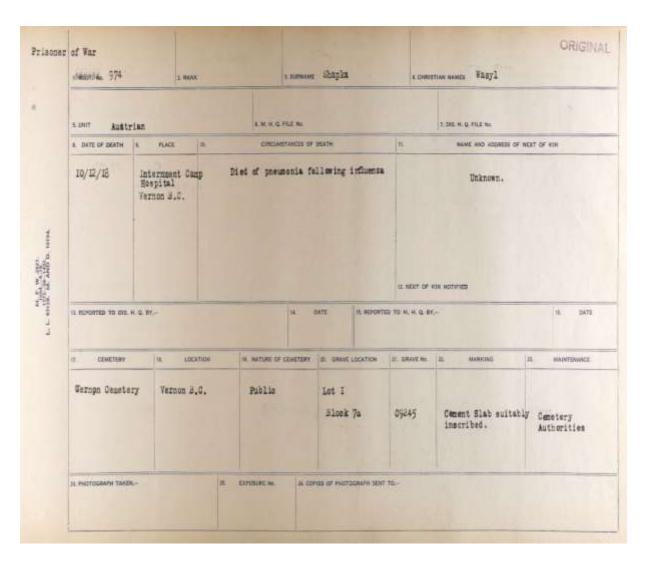

| 3,4,                                                      |

# Appendix 2

Canada, War Graves Registers (Circumstances of Casualty), 1914-1948 Entry for Wasyl Shapka



**Appendix 3** Canadian Passenger Lists, 1865-1935 Entry for Wasyl Szapka



**Appendix 4** Original marker of V. Szapka







**After Restoration** 





#### **Appendix 5**

Translation of original marker of V. Szapka

**HERE RESTS OUR** FRIEND V. SZAPKA BORN 23.2.1892 IN AUSTRIA DIED 10.12.1918 IN VERNON B.C.



#### **Translated By:**

Zeljko (Zachary) Majhen (White Rock, British Columbia)

### Verified By:

Eric Szopa (Makati City, Philippines) Witold Wince (Vernon, British Columbia) Stefica Komljenovic (Kamloops, British Columbia)

**Appendix 6** New marker of Wasyl Shapka Installed May 21, 2015





**Subject:** Jure Vukorepa #719

> George Vukop aka G. Vukorepa

**Findings:** 

Jure Vukorepa was born in Austria according to his Registration of Death. His age at the time of death