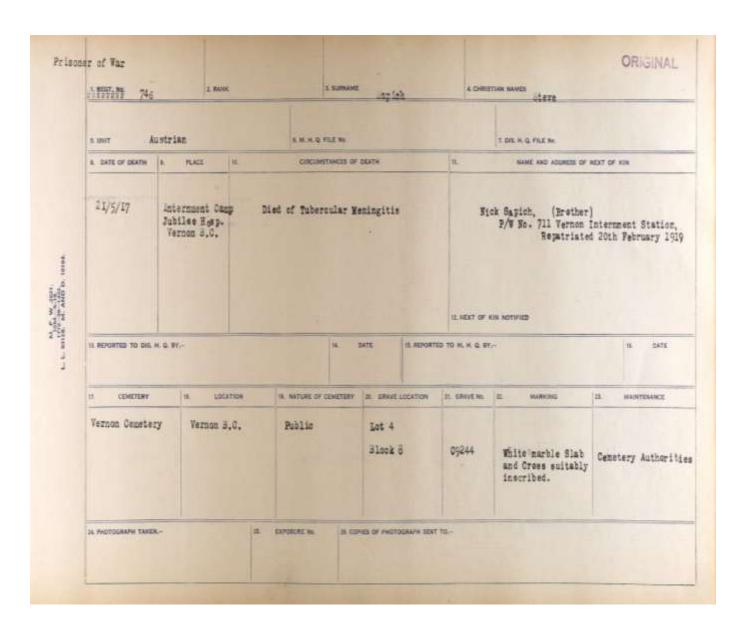

Mile was admitted to the Vernon Jubilee Hospital on February 8, 1917, he died nine days later on February 17, 1917 from pulmonary tuberculosis that led to heart failure. He was interred in Section E, Block 8, Plot 1 of the Pleasant Valley Cemetery on February 20, 1917.