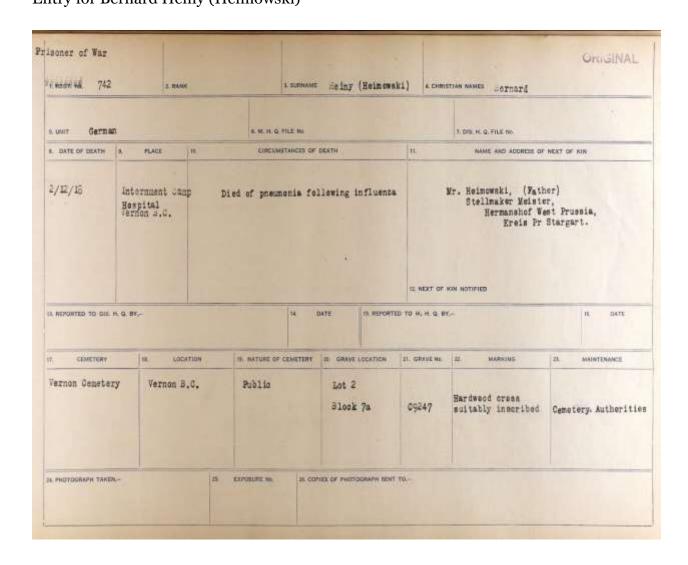

**Objective:** Locate historical information on each of the eleven men (Mile

Hećimović, Bernard Heiny, Ivan Jugo, Karl Johann Keck, Timoti

Korejczuk, Leo Mueller, Stipan Šapina, Wasyl Shapka, Jure

Vukorepa, Samuel Vulović and Wilhelm Heinrich Eduard Wolter)
who perished in the Vernon Interpment Camp