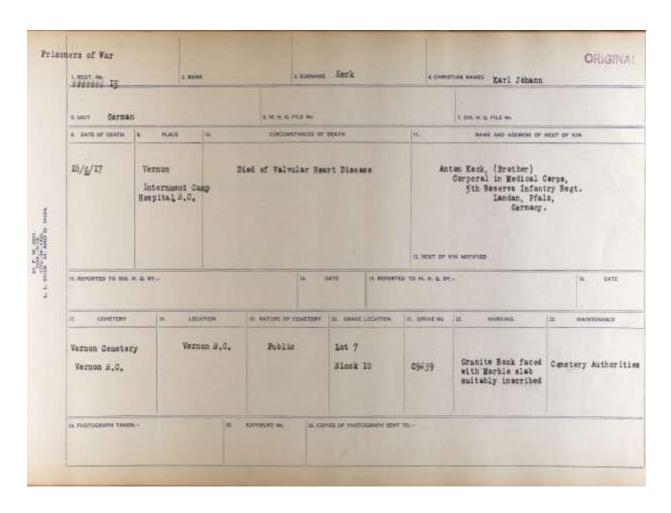

**Objective:** Locate historical information on each of the eleven men (Mile

Hećimović, Bernard Heiny, Ivan Jugo, Karl Johann Keck, Timoti

Korejczuk, Leo Mueller, Stipan Šapina, Wasyl Shapka, Jure

Vukorepa, Samuel Vulović and Wilhelm Heinrich Eduard Wolter)
who perished in the Vernon Interpment Camp