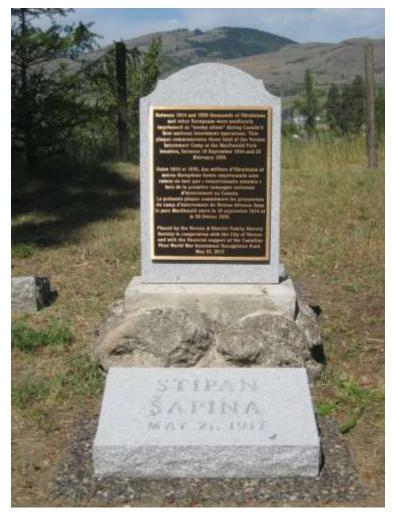

|

Appendix 2 Canada, War Graves Registers (Circumstances of Casualty), 1914-1948 **Entry for Steve Sapich** 



**Appendix 3** Original marker of Stipan Šapina



Note that part of the marker read: "Erected by  $\_\_k$  Sapina"

**Appendix 4** New marker of Stipan Šapina Installed May 21, 2015





As the original marker for Stipan was destroyed the remnants of the marker were removed and the base used as the foundation for the new commemorative monument.

Wasyl Shapka #974 **Subject:** 

> V. Szapka aka Wasyl Szapka

**Findings:** 

Wasyl Shapka was born on February 23, 1892 in Koczman (presumed to be Kotzman), Bukovina, Austria according to his Registration of Death. Currently, no church records can be located to confirm the accuracy of the date. The name of Wasyl's father is recorded as Hryhor Shapka on the Registration. There is no next of kin recorded in the War Graves Registry for Wasyl.

Wasyl arrived in Canada about 1908, into the district of Yale-Cariboo and to Vernon in late August of 1918.

Reviewing records from Library and Archives Canada and the National Archives and