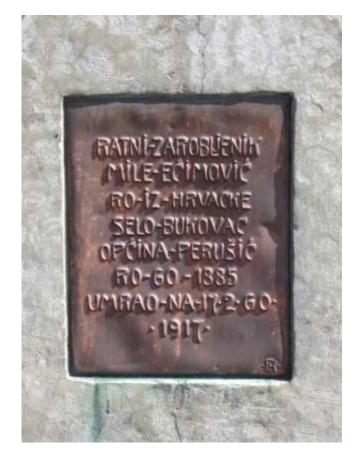

Mile's next of kin recorded in the War Graves Registry are two sisters, Jela and Anna Hecimovich living in Selo Bukovoc, Persuic, Austria. On the original grave marker of Mile it details that he was from the Village Bukovac, Municipality Perušić. This location is the village of Bukovac Perušićki in the muncipality of Perušić in present day Croatia. Research has shown that the surname Hećimović is still prominent in the village.

Appendix 5: Original marker of Mile Ećimović<sup>5</sup>

Translation of original marker of Mile Ećimović<sup>6</sup> **Appendix 6:** 

Appendix 7: New marker of Mile Hećimović<sup>7</sup>

<sup>&</sup>lt;sup>1</sup> Royal BC Museum; *British Columbia Death Registrations, 1872-1993*; British Columbia Archives film number B13112, Division of Vital Statistics, Victoria

<sup>&</sup>lt;sup>5</sup> Photographs courtesy of Lawrna S. Myers

<sup>&</sup>lt;sup>6</sup> Photograph courtesy of Lawrna S. Myers

<sup>&</sup>lt;sup>7</sup> Photographs courtesy of Lawrna S. Myers

British Columbia Registration of Death Entry for Mile Hecimovic