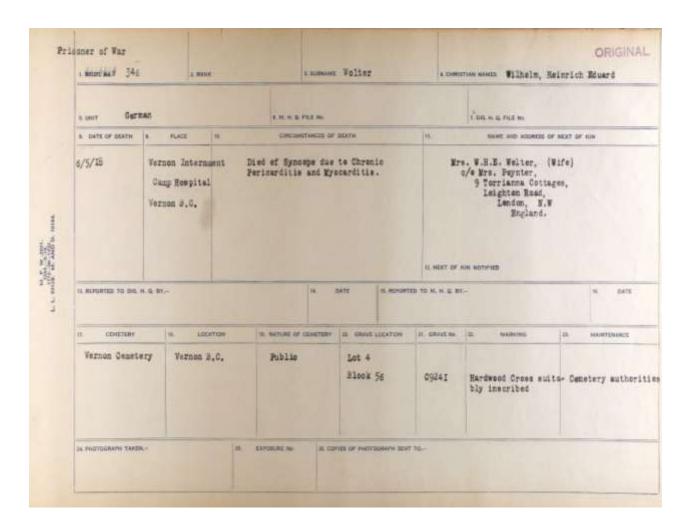

<sup>&</sup>lt;sup>2</sup> Library and Archives Canada; War Graves Registers: Circumstances of Death; Box: 278

<sup>&</sup>lt;sup>3</sup> National Archives and Records Administration (NARA); Washington, DC; Records of the US Customs Service, RG36; Series: T844: Roll: 76