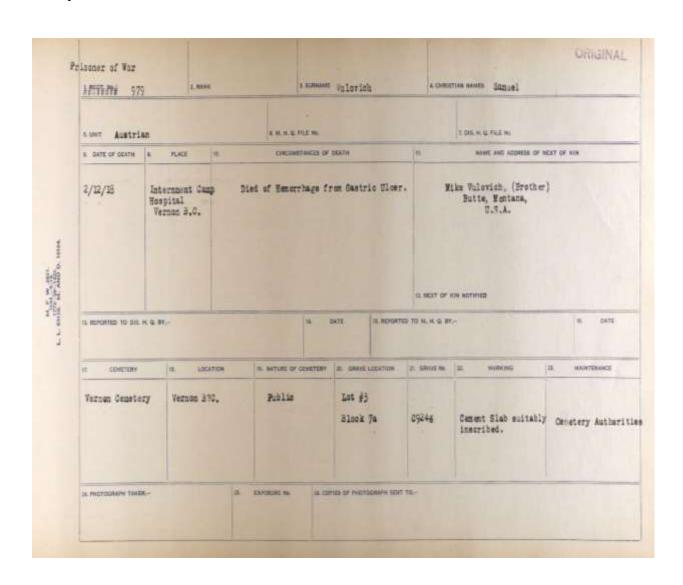

|

Appendix 2 Canada, War Graves Registers (Circumstances of Casualty), 1914-1948 **Entry for Samuel Vulovich** 



U.S., Naturalization Records - Original Documents, 1795-1972 (World Archives Project) Entry for Sam Vulovich

| 10.57                        |