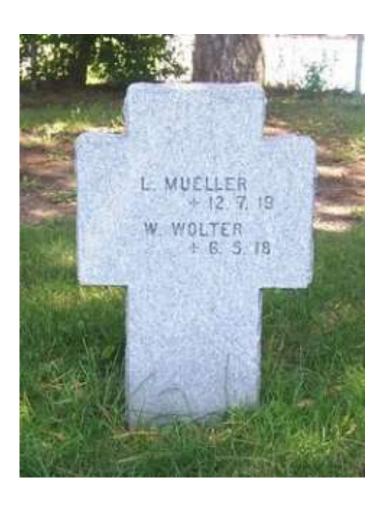

Mile was admitted to the Vernon Jubilee Hospital on February 8, 1917, he died nine days later on February 17, 1917 from pulmonary tuberculosis that led to heart failure. He was interred in Section E, Block 8, Plot 1 of the Pleasant Valley Cemetery on February 20, 1917.